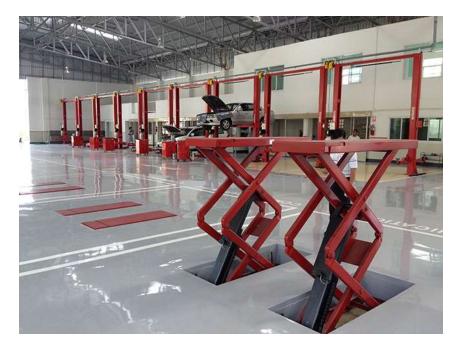

# Training center :GS.

#### Standard training center with fully hi-tech equipment.