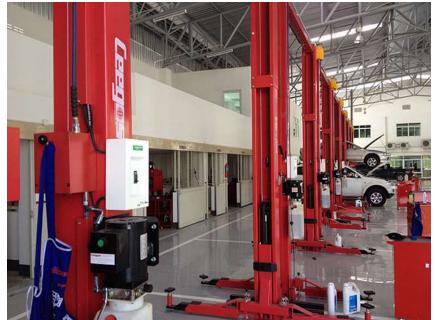

# Training center :GS.

#### Standard training center with fully hi-tech equipment.