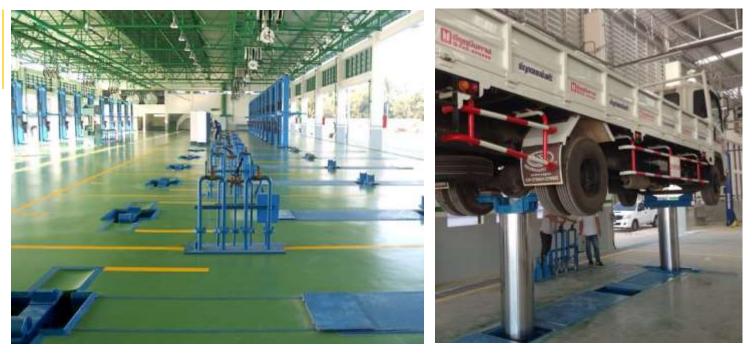

# Training center :GS.

#### Standard training center with fully hi-tech equipment.