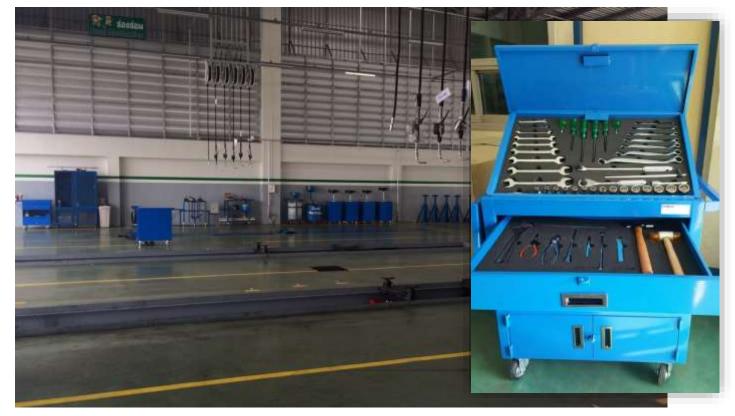

# Training center :GS.

#### Standard training center with fully hi-tech equipment.