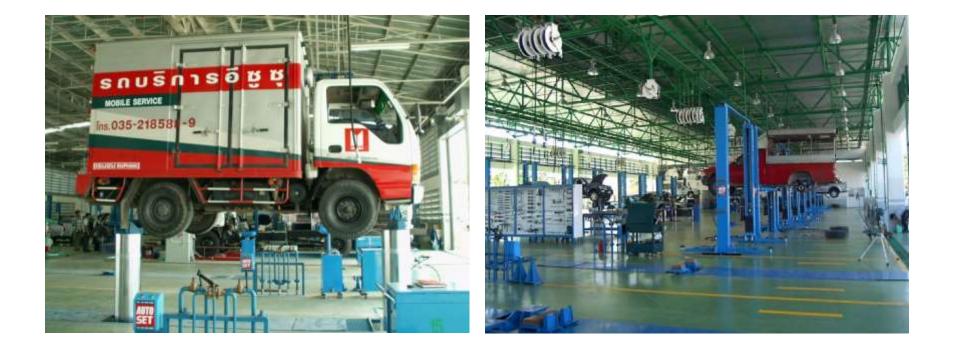

# Training center :GS.

#### Standard training center with fully hi-tech equipment.